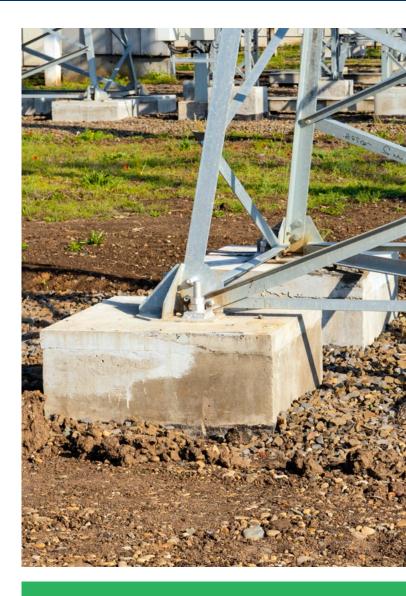

## STRUCTURAL ENGINEERING

- Steel and aluminum structure design
- Structure condition assessments, evaluations, and retrofits
- Steel lattice structure evaluations and retrofits
- Rigid bus design and finite element modeling
- Shallow and deep foundation design